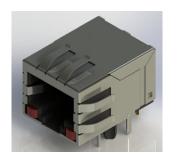

## **J9P SERIES**

MODULAR JACK CONNECTORS: SINGLE PORT RJ45 WITH OPTIONAL LEDS, TAB DOWN RIGHT ANGLE PCB MOUNT, SHIELDED WITH EMI

## **Features:**

- Top performance for high speed networking, voice and data applications
- Meet FCC PART 68, Subpart F requirements
- Advanced EMI/RFI protection with grounding options (PCB or panel)
- Applications: Telecommunications, Broadcast, Data Products
- **RoHS Compliant**

## **Specifications:**

| Insulator Material              | PBT or Nylon                                                                            |
|---------------------------------|-----------------------------------------------------------------------------------------|
| Contact Material                | Phosphor Bronze                                                                         |
| Contact Plating                 | Gold Plating on contact area and Tin Plating on tails with Nickel underplating all over |
| Current Rating                  | 1.5 amps @25°C                                                                          |
| Voltage Rating                  | 125 V AC                                                                                |
| Contact Resistance              | 20 milliohms maximum                                                                    |
| Dielectric Withstanding Voltage | 1000 V AC                                                                               |
| Insulation Resistance           | 500 megaohms minimum                                                                    |
| Durability                      | 750 cycles minimum                                                                      |
| Operating Temperature           | -40°C to +85°C                                                                          |
| Wave Soldering Process          | 260°C ± 5°C, 5~10 Seconds                                                               |