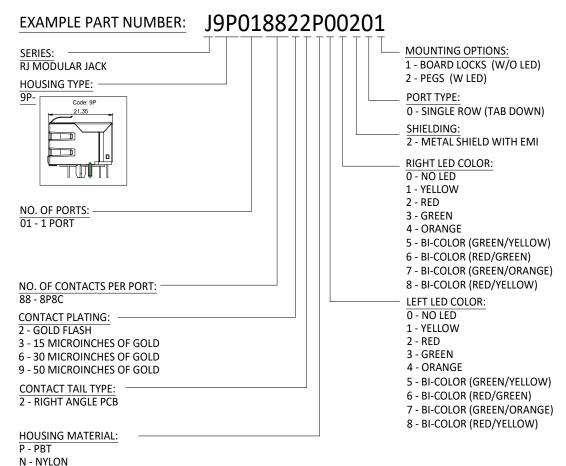

|
| Contact Resistance              | 20 milliohms maximum                                                                    |
| Dielectric Withstanding Voltage | 1000 V AC                                                                               |
| Insulation Resistance           | 500 megaohms minimum                                                                    |
| Durability                      | 750 cycles minimum                                                                      |
| Operating Temperature           | -40°C to +85°C                                                                          |
| Wave Soldering Process          | 260°C ± 5°C, 5~10 Seconds                                                               |

## **Ordering Code:**